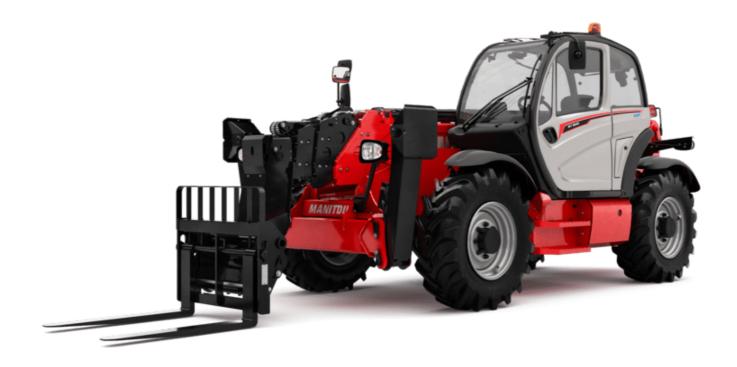

# MT 1840 HA

|                                                                  | MT 1840 HA | Created on August 10, 2025 at 10:34 AM UTC     |
|------------------------------------------------------------------|------------|------------------------------------------------|
| Capacities                                                       |            | Metric                                         |
| Max. capacity                                                    |            | 4000 kg                                        |
| Max. lifting height                                              |            | 17.55 m                                        |
| Maximum outreach                                                 |            | 13.08 m                                        |
| Breakout force with bucket                                       |            | 8390 daN                                       |
| Weight and dimensions                                            |            | 0000 dail                                      |
| Overall length to carriage                                       | l11        | 6.15 m                                         |
| Length to face of forks                                          | 12         | 6.27 m                                         |
| •                                                                | b1         | 2.36 m                                         |
| Overall width                                                    |            |                                                |
| Overall height                                                   | h17        | 2.45 m                                         |
| Wheelbase                                                        | У          | 3.07 m                                         |
| Ground clearance                                                 | m4         | 0.37 m                                         |
| Overall cab width                                                | b4         | 0.89 m                                         |
| Tilt-up angle                                                    | a4         | 12 °                                           |
| Tilt-down angle                                                  | a5         | 114 °                                          |
| External turning radius (over tyres)                             | Wa1        | 3.94 m                                         |
| Unladen weight (with forks)                                      |            | 12680 kg                                       |
| Overall weight                                                   |            | 12680 kg                                       |
| Tires type                                                       |            | Inflatable                                     |
| Standard tires                                                   |            | Alliance 400/80 - 24 - 162A8                   |
| Forks length / width / section                                   | I / e / s  | 1200 mm x 125 mm x 50 mm                       |
| Performances                                                     |            |                                                |
| Lifting                                                          |            | 14 s                                           |
| Lowering                                                         |            | 14 s                                           |
| Extension                                                        |            | 19 s                                           |
| Retraction                                                       |            | 15 s                                           |
| Scoop                                                            |            | 5 s                                            |
| Dump                                                             |            | 5 s                                            |
| Engine                                                           |            |                                                |
| Engine brand                                                     |            | Deutz                                          |
| Engine norm                                                      |            | Stage V                                        |
| Engine model                                                     |            | TCD 3.6                                        |
| Number of cylinders / Capacity of cylinders                      |            | 4 - 3621 cm <sup>3</sup>                       |
| I.C. Engine power rating - Power                                 |            | 100 Hp / 75 kW                                 |
| Max. torque / Engine rotation                                    |            | 410 Nm @ 1600 rpm                              |
|                                                                  |            |                                                |
| Drawbar pull (Laden)                                             |            | 7350 daN                                       |
| Transmission                                                     |            | Hada Ada                                       |
| Transmission type                                                |            | Hydrostatic                                    |
| Number of gears (forward / reverse)                              |            | 3/3                                            |
| Max. travel speed                                                |            | 24.90 km/h                                     |
| Max. travel speed (may vary according to applicable regulations) |            | 24.90 km/h                                     |
| Parking brake                                                    |            | Automatic negative parking brake               |
| Service brake                                                    |            | Oil-immersed multi-discs on front & rear axles |
| Hydraulics                                                       |            |                                                |
| Hydraulic pump type                                              |            | Gear pump                                      |
| Hydraulic flow / Pressure                                        |            | 167 l/min-250 bar                              |
| Tank capacities                                                  |            |                                                |
| Engine oil                                                       |            | 10                                             |
| Hydraulic oil                                                    |            | 135 I                                          |
| Diesel Exhaust fluid (AdBlue® type)                              |            | 22.60 l                                        |
| Fuel tank                                                        |            | 140 l                                          |
| Noise and vibration                                              |            |                                                |
| Noise at driving position (LpA)                                  |            | 79 dB                                          |
| Noise to environment (LwA)                                       |            | 106 dB                                         |
| Vibration on hands/arms                                          |            | < 2.50 m/s²                                    |
| Miscellaneous                                                    |            |                                                |
| Steering wheels (front / rear)                                   |            | 2/2                                            |
| Drive wheels (front / rear)                                      |            | 2/2                                            |
| Cab certification                                                |            | Cabin ROPS - FOPS level 2                      |
| Controls                                                         |            | JSM                                            |
|                                                                  |            | Data indicated with basket basket, except max. |
| Additional information                                           |            | capacity, lifting height and offset.           |
|                                                                  |            |                                                |