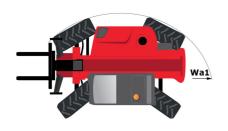

# MT 1840 HA

|                                                                  | MT 1840 HA | Created on August 10, 2025 at 10:34 AM UTC     |
|------------------------------------------------------------------|------------|------------------------------------------------|
| Capacities                                                       |            | Metric                                         |
| Max. capacity                                                    |            | 4000 kg                                        |
| Max. lifting height                                              |            | 17.55 m                                        |
| Maximum outreach                                                 |            | 13.08 m                                        |
| Breakout force with bucket                                       |            | 8390 daN                                       |
| Weight and dimensions                                            |            | 0000 dail                                      |
| Overall length to carriage                                       | l11        | 6.15 m                                         |
| Length to face of forks                                          | 12         | 6.27 m                                         |
| •                                                                | b1         | 2.36 m                                         |
| Overall width                                                    |            |                                                |
| Overall height                                                   | h17        | 2.45 m                                         |
| Wheelbase                                                        | У          | 3.07 m                                         |
| Ground clearance                                                 | m4         | 0.37 m                                         |
| Overall cab width                                                | b4         | 0.89 m                                         |
| Tilt-up angle                                                    | a4         | 12 °                                           |
| Tilt-down angle                                                  | a5         | 114 °                                          |
| External turning radius (over tyres)                             | Wa1        | 3.94 m                                         |
| Unladen weight (with forks)                                      |            | 12680 kg                                       |
| Overall weight                                                   |            | 12680 kg                                       |
| Tires type                                                       |            | Inflatable                                     |
| Standard tires                                                   |            | Alliance 400/80 - 24 - 162A8                   |
| Forks length / width / section                                   | I / e / s  | 1200 mm x 125 mm x 50 mm                       |
| Performances                                                     |            |                                                |
| Lifting                                                          |            | 14 s                                           |
| Lowering                                                         |            | 14 s                                           |
| Extension                                                        |            | 19 s                                           |
| Retraction                                                       |            | 15 s                                           |
| Scoop                                                            |            | 5 s                                            |
| Dump                                                             |            | 5 s                                            |
| Engine                                                           |            |                                                |
| Engine brand                                                     |            | Deutz                                          |
| Engine norm                                                      |            | Stage V                                        |
| Engine model                                                     |            | TCD 3.6                                        |
| Number of cylinders / Capacity of cylinders                      |            | 4 - 3621 cm <sup>3</sup>                       |
| I.C. Engine power rating - Power                                 |            | 100 Hp / 75 kW                                 |
| Max. torque / Engine rotation                                    |            | 410 Nm @ 1600 rpm                              |
|                                                                  |            |                                                |
| Drawbar pull (Laden)                                             |            | 7350 daN                                       |
| Transmission                                                     |            | Hada Ada                                       |
| Transmission type                                                |            | Hydrostatic                                    |
| Number of gears (forward / reverse)                              |            | 3/3                                            |
| Max. travel speed                                                |            | 24.90 km/h                                     |
| Max. travel speed (may vary according to applicable regulations) |            | 24.90 km/h                                     |
| Parking brake                                                    |            | Automatic negative parking brake               |
| Service brake                                                    |            | Oil-immersed multi-discs on front & rear axles |
| Hydraulics                                                       |            |                                                |
| Hydraulic pump type                                              |            | Gear pump                                      |
| Hydraulic flow / Pressure                                        |            | 167 l/min-250 bar                              |
| Tank capacities                                                  |            |                                                |
| Engine oil                                                       |            | 10                                             |
| Hydraulic oil                                                    |            | 135 I                                          |
| Diesel Exhaust fluid (AdBlue® type)                              |            | 22.60 l                                        |
| Fuel tank                                                        |            | 140 l                                          |
| Noise and vibration                                              |            |                                                |
| Noise at driving position (LpA)                                  |            | 79 dB                                          |
| Noise to environment (LwA)                                       |            | 106 dB                                         |
| Vibration on hands/arms                                          |            | < 2.50 m/s²                                    |
| Miscellaneous                                                    |            |                                                |
| Steering wheels (front / rear)                                   |            | 2/2                                            |
| Drive wheels (front / rear)                                      |            | 2/2                                            |
| Cab certification                                                |            | Cabin ROPS - FOPS level 2                      |
| Controls                                                         |            | JSM                                            |
|                                                                  |            | Data indicated with basket basket, except max. |
| Additional information                                           |            | capacity, lifting height and offset.           |
|                                                                  |            |                                                |

## MT 1840 HA - Dimensional drawing