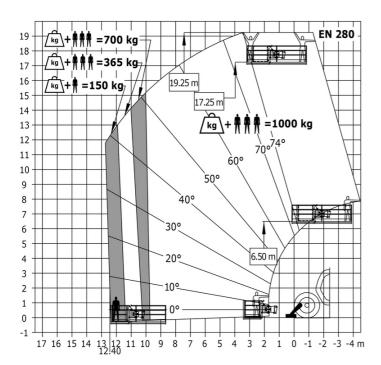

|            | JSM                                            |
|                                                                  |            | Data indicated with basket basket, except max. |
| Additional information                                           |            | capacity, lifting height and offset.           |
|                                                                  |            |                                                |

Data indicated with basket basket, except max. capacity, lifting height and offset.

## MT 1840 HA - Dimensional drawing







### MT 1840 HA - Load chart

Machine on tires with forks - with levelling device Metric



#### Machine on lowered stabilisers with forks Metric



## Machine on stabilisers with Man basket Metric







#### **Head Office**

B.P. 249 - 430 rue de l'Aubinière 44150 Ancenis Cedex - France Tel: +33 (0)2 40 09 10 11 - Fax: +33 (0)2 40 09 10 97 www.manitou.com



This publication provides a description of the configuration versions and options for Manitou products, which may differ for equipment. The equipment presented in this brochure may be part of a series, as an option, or it may not be available, depending on the versions. Manitou reserves the right, at any time and without notice, to amend the specifications described and represented. The specifications provided do not bind the manufacturer. For more details, please contact your Manitou agent. This is not a contractually binding document. The presentation of the products is not contractually binding. List of specifications non-exh