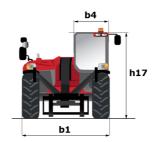

# MT 1840 HA

|                                                                  | MT 1840 HA | Created on August 10, 2025 at 10:34 AM UTC     |
|------------------------------------------------------------------|------------|------------------------------------------------|
| Capacities                                                       |            | Metric                                         |
| Max. capacity                                                    |            | 4000 kg                                        |
| Max. lifting height                                              |            | 17.55 m                                        |
| Maximum outreach                                                 |            | 13.08 m                                        |
| Breakout force with bucket                                       |            | 8390 daN                                       |
| Weight and dimensions                                            |            | 0000 dail                                      |
| Overall length to carriage                                       | l11        | 6.15 m                                         |
| Length to face of forks                                          | 12         | 6.27 m                                         |
| •                                                                | b1         | 2.36 m                                         |
| Overall width                                                    |            |                                                |
| Overall height                                                   | h17        | 2.45 m                                         |
| Wheelbase                                                        | У          | 3.07 m                                         |
| Ground clearance                                                 | m4         | 0.37 m                                         |
| Overall cab width                                                | b4         | 0.89 m                                         |
| Tilt-up angle                                                    | a4         | 12 °                                           |
| Tilt-down angle                                                  | a5         | 114 °                                          |
| External turning radius (over tyres)                             | Wa1        | 3.94 m                                         |
| Unladen weight (with forks)                                      |            | 12680 kg                                       |
| Overall weight                                                   |            | 12680 kg                                       |
| Tires type                                                       |            | Inflatable                                     |
| Standard tires                                                   |            | Alliance 400/80 - 24 - 162A8                   |
| Forks length / width / section                                   | I / e / s  | 1200 mm x 125 mm x 50 mm                       |
| Performances                                                     |            |                                                |
| Lifting                                                          |            | 14 s                                           |
| Lowering                                                         |            | 14 s                                           |
| Extension                                                        |            | 19 s                                           |
| Retraction                                                       |            | 15 s                                           |
| Scoop                                                            |            | 5 s                                            |
| Dump                                                             |            | 5 s                                            |
| Engine                                                           |            |                                                |
| Engine brand                                                     |            | Deutz                                          |
| Engine norm                                                      |            | Stage V                                        |
| Engine model                                                     |            | TCD 3.6                                        |
| Number of cylinders / Capacity of cylinders                      |            | 4 - 3621 cm <sup>3</sup>                       |
| I.C. Engine power rating - Power                                 |            | 100 Hp / 75 kW                                 |
| Max. torque / Engine rotation                                    |            | 410 Nm @ 1600 rpm                              |
|                                                                  |            |                                                |
| Drawbar pull (Laden)                                             |            | 7350 daN                                       |
| Transmission                                                     |            | Hada Ada                                       |
| Transmission type                                                |            | Hydrostatic                                    |
| Number of gears (forward / reverse)                              |            | 3/3                                            |
| Max. travel speed                                                |            | 24.90 km/h                                     |
| Max. travel speed (may vary according to applicable regulations) |            | 24.90 km/h                                     |
| Parking brake                                                    |            | Automatic negative parking brake               |
| Service brake                                                    |            | Oil-immersed multi-discs on front & rear axles |
| Hydraulics                                                       |            |                                                |
| Hydraulic pump type                                              |            | Gear pump                                      |
| Hydraulic flow / Pressure                                        |            | 167 l/min-250 bar                              |
| Tank capacities                                                  |            |                                                |
| Engine oil                                                       |            | 10                                             |
| Hydraulic oil                                                    |            | 135 I                                          |
| Diesel Exhaust fluid (AdBlue® type)                              |            | 22.60 l                                        |
| Fuel tank                                                        |            | 140 l                                          |
| Noise and vibration                                              |            |                                                |
| Noise at driving position (LpA)                                  |            | 79 dB                                          |
| Noise to environment (LwA)                                       |            | 106 dB                                         |
| Vibration on hands/arms                                          |            | < 2.50 m/s²                                    |
| Miscellaneous                                                    |            |                                                |
| Steering wheels (front / rear)                                   |            | 2/2                                            |
| Drive wheels (front / rear)                                      |            | 2/2                                            |
| Cab certification                                                |            | Cabin ROPS - FOPS level 2                      |
| Controls                                                         |            | JSM                                            |
|                                                                  |            | Data indicated with basket basket, except max. |
| Additional information                                           |            | capacity, lifting height and offset.           |
|                                                                  |            |                                                |

## MT 1840 HA - Dimensional drawing