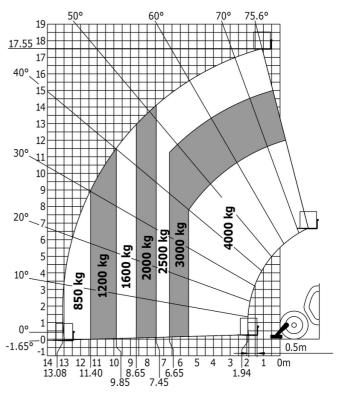

### MT 1840 HA - Load chart

Machine on tires with forks - with levelling device Metric