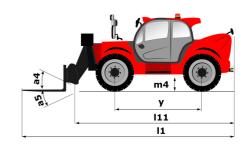

# MT 1840 HA

|                                                                  | MT 1840 HA | Created on August 10, 2025 at 10:34 AM UTC     |
|------------------------------------------------------------------|------------|------------------------------------------------|
| Capacities                                                       |            | Metric                                         |
| Max. capacity                                                    |            | 4000 kg                                        |
| Max. lifting height                                              |            | 17.55 m                                        |
| Maximum outreach                                                 |            | 13.08 m                                        |
| Breakout force with bucket                                       |            | 8390 daN                                       |
| Weight and dimensions                                            |            | 0000 dail                                      |
| Overall length to carriage                                       | l11        | 6.15 m                                         |
| Length to face of forks                                          | 12         | 6.27 m                                         |
| •                                                                | b1         | 2.36 m                                         |
| Overall width                                                    |            |                                                |
| Overall height                                                   | h17        | 2.45 m                                         |
| Wheelbase                                                        | У          | 3.07 m                                         |
| Ground clearance                                                 | m4         | 0.37 m                                         |
| Overall cab width                                                | b4         | 0.89 m                                         |
| Tilt-up angle                                                    | a4         | 12 °                                           |
| Tilt-down angle                                                  | a5         | 114 °                                          |
| External turning radius (over tyres)                             | Wa1        | 3.94 m                                         |
| Unladen weight (with forks)                                      |            | 12680 kg                                       |
| Overall weight                                                   |            | 12680 kg                                       |
| Tires type                                                       |            | Inflatable                                     |
| Standard tires                                                   |            | Alliance 400/80 - 24 - 162A8                   |
| Forks length / width / section                                   | I / e / s  | 1200 mm x 125 mm x 50 mm                       |
| Performances                                                     |            |                                                |
| Lifting                                                          |            | 14 s                                           |
| Lowering                                                         |            | 14 s                                           |
| Extension                                                        |            | 19 s                                           |
| Retraction                                                       |            | 15 s                                           |
| Scoop                                                            |            | 5 s                                            |
| Dump                                                             |            | 5 s                                            |
| Engine                                                           |            |                                                |
| Engine brand                                                     |            | Deutz                                          |
| Engine norm                                                      |            | Stage V                                        |
| Engine model                                                     |            | TCD 3.6                                        |
| Number of cylinders / Capacity of cylinders                      |            | 4 - 3621 cm <sup>3</sup>                       |
| I.C. Engine power rating - Power                                 |            | 100 Hp / 75 kW                                 |
| Max. torque / Engine rotation                                    |            | 410 Nm @ 1600 rpm                              |
|                                                                  |            |                                                |
| Drawbar pull (Laden)                                             |            | 7350 daN                                       |
| Transmission                                                     |            | Hada Ada                                       |
| Transmission type                                                |            | Hydrostatic                                    |
| Number of gears (forward / reverse)                              |            | 3/3                                            |
| Max. travel speed                                                |            | 24.90 km/h                                     |
| Max. travel speed (may vary according to applicable regulations) |            | 24.90 km/h                                     |
| Parking brake                                                    |            | Automatic negative parking brake               |
| Service brake                                                    |            | Oil-immersed multi-discs on front & rear axles |
| Hydraulics                                                       |            |                                                |
| Hydraulic pump type                                              |            | Gear pump                                      |
| Hydraulic flow / Pressure                                        |            | 167 l/min-250 bar                              |
| Tank capacities                                                  |            |                                                |
| Engine oil                                                       |            | 10                                             |
| Hydraulic oil                                                    |            | 135 I                                          |
| Diesel Exhaust fluid (AdBlue® type)                              |            | 22.60 l                                        |
| Fuel tank                                                        |            | 140 l                                          |
| Noise and vibration                                              |            |                                                |
| Noise at driving position (LpA)                                  |            | 79 dB                                          |
| Noise to environment (LwA)                                       |            | 106 dB                                         |
| Vibration on hands/arms                                          |            | < 2.50 m/s²                                    |
| Miscellaneous                                                    |            |                                                |
| Steering wheels (front / rear)                                   |            | 2/2                                            |
| Drive wheels (front / rear)                                      |            | 2/2                                            |
| Cab certification                                                |            | Cabin ROPS - FOPS level 2                      |
| Controls                                                         |            | JSM                                            |
|                                                                  |            | Data indicated with basket basket, except max. |
| Additional information                                           |            | capacity, lifting height and offset.           |
|                                                                  |            |                                                |

## MT 1840 HA - Dimensional drawing