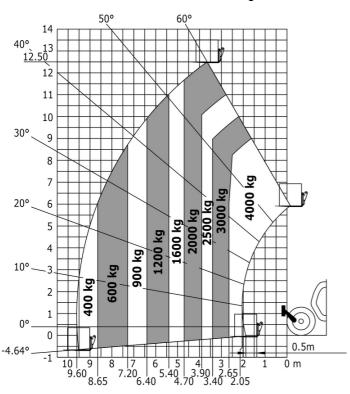

| Cabin ROPS - FOPS level 2                      |
| Controls                                                         |            | JSM                                            |
|                                                                  |            | Data indicated with basket basket, except max. |
| Additional information                                           |            | capacity, lifting height and offset.           |
|                                                                  |            |                                                |

Data indicated with basket basket, except max. capacity, lifting height and offset.

## MT 1840 HA - Dimensional drawing







### MT 1840 HA - Load chart

Machine on tires with forks - with levelling device Metric



#### Machine on lowered stabilisers with forks Metric



## Machine on stabilisers with Man basket Metric







#### **Head Office**

B.P. 249 - 430 rue de l'Aubinière 44150 Ancenis Cedex - France Tel: +33 (0)2 40 09 10 11 - Fax: +33 (0)2 40 09 10 97 www.manitou.com



This publication provides a description of the configuration versions and options for Manitou products, which may differ for equipment. The equipment presented in this brochure may be part of a series, as an option, or it may not be available, depending on the versions. Manitou reserves the right, at any time and without notice, to amend the specifications described and represented. The specifications provided do not bind the manufacturer. For more details, please contact your Manitou agent. This is not a contractually bi